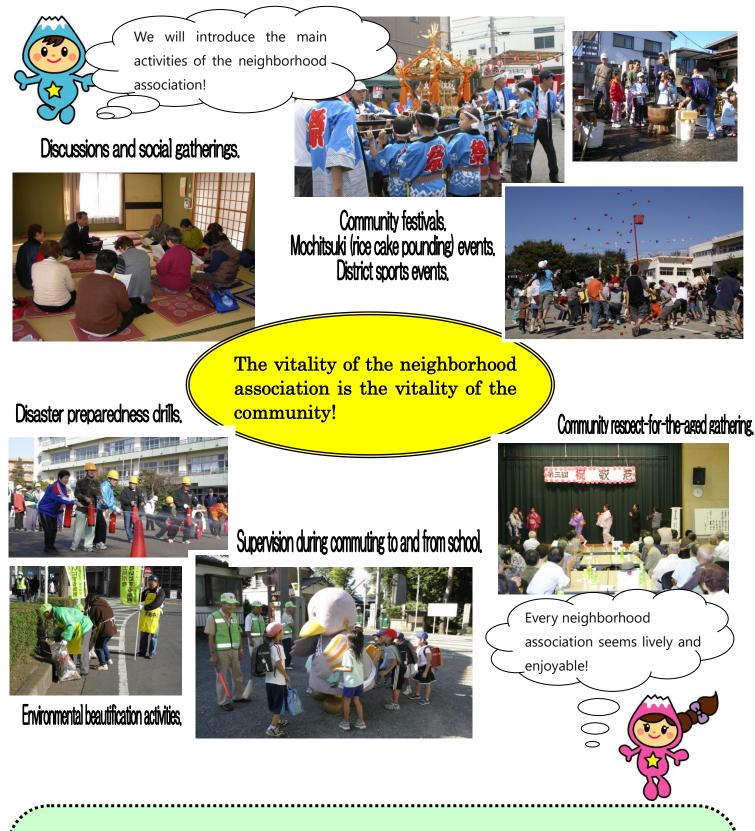

# ★We will promote town planning for safety and security, preparing for unforeseen circumstances.

For example, disaster preparedness drills, voluntary crime prevention patrols, management of security lights, and activities to watch over children during their journeys to and from school, and among others.

### ★We will work to enhance the living environment across the community.

For example, activities such as resource recycling, community beautification efforts, and maintenance of flowerbeds in parks.

# ★We will promote and deepen cross-generational interaction and fellowship. For example, community festivals, district sports events, respect-for-the-aged gatherings, senior citizen salons, and activities for healthy upbringing of youth.